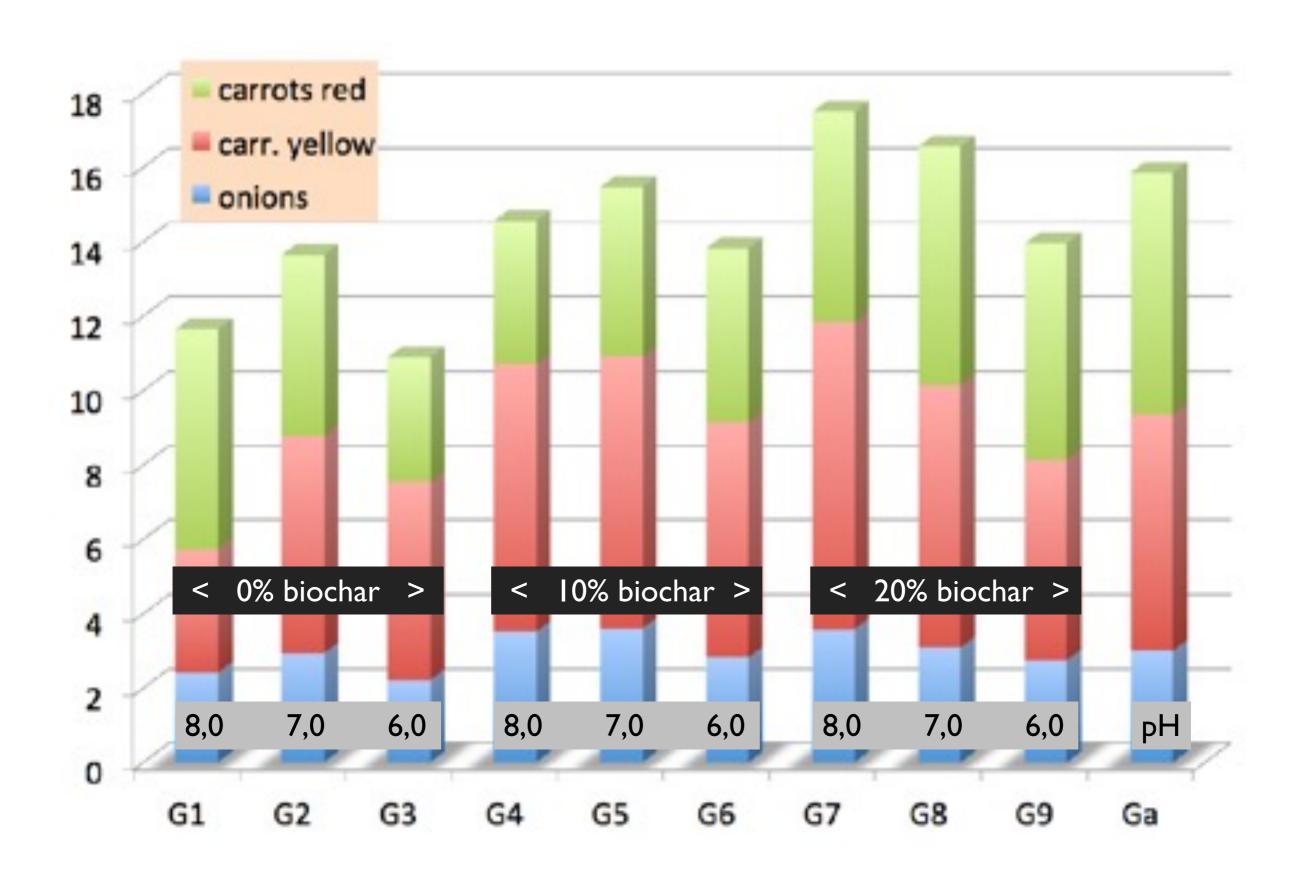

## Practical tests in raised beds

#### Practical tests with carrots and onions in raised beds