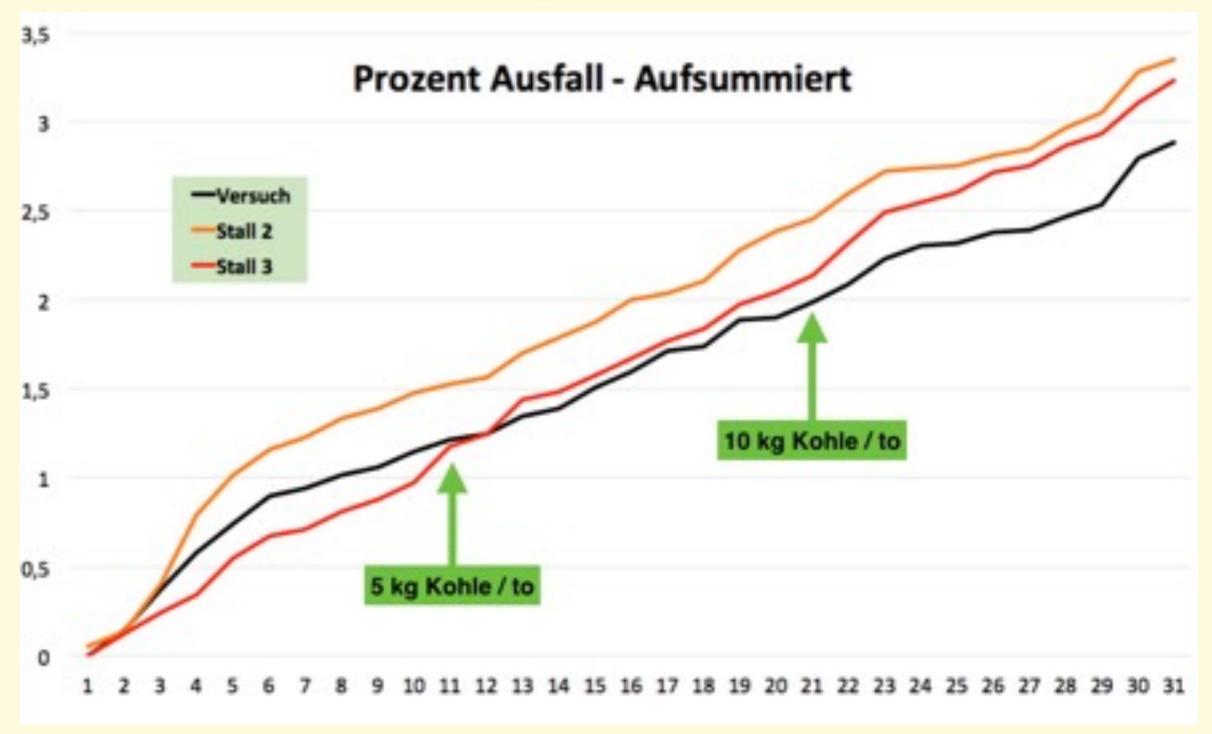

# ... promote the results based on this soil!

- special mixtures of different biochars
- every animal needs a different feed char
- helps immediately with any problem which comes from the stomach
- two different lines for livestock and pets