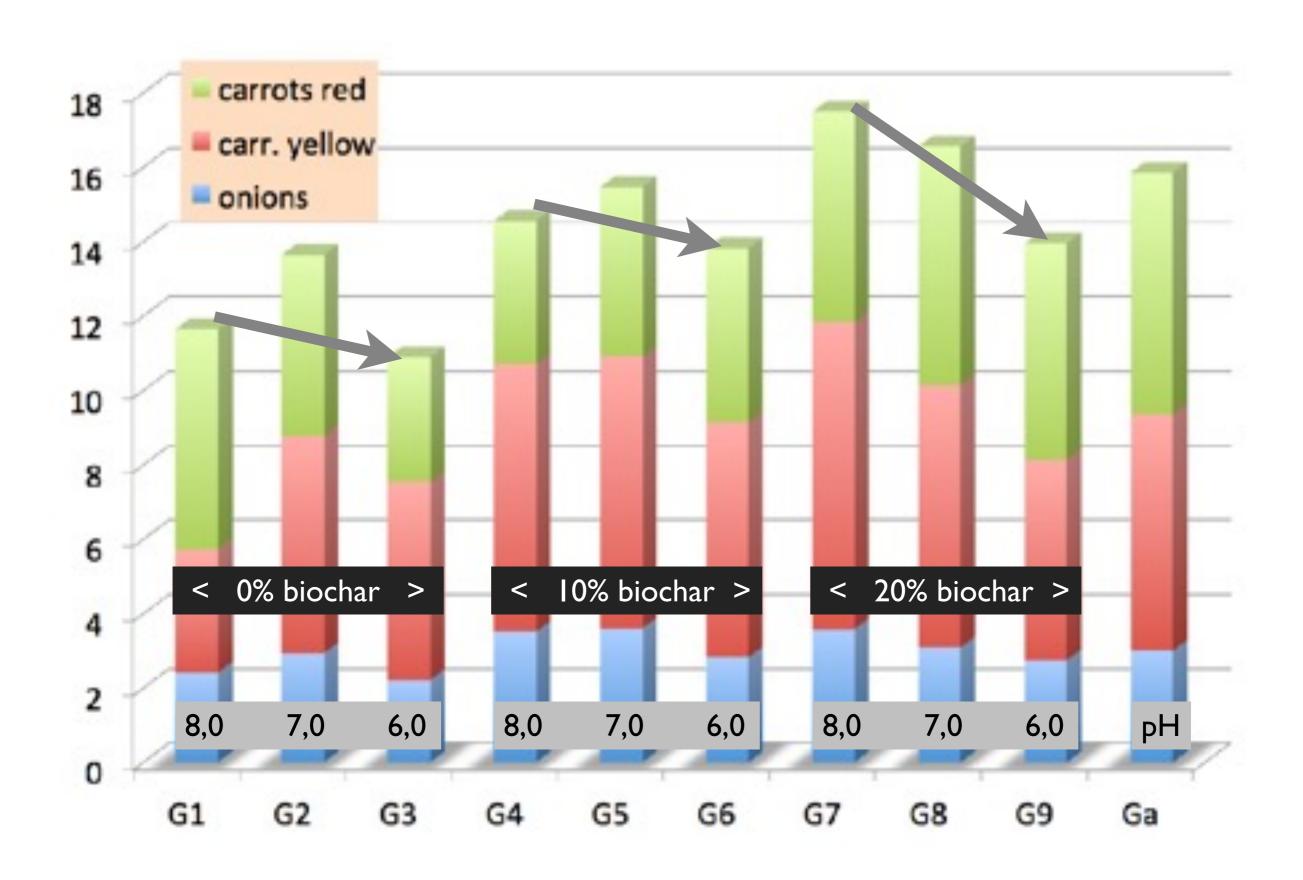

## Practical tests in raised beds

#### Practical tests with carrots and onions in raised beds