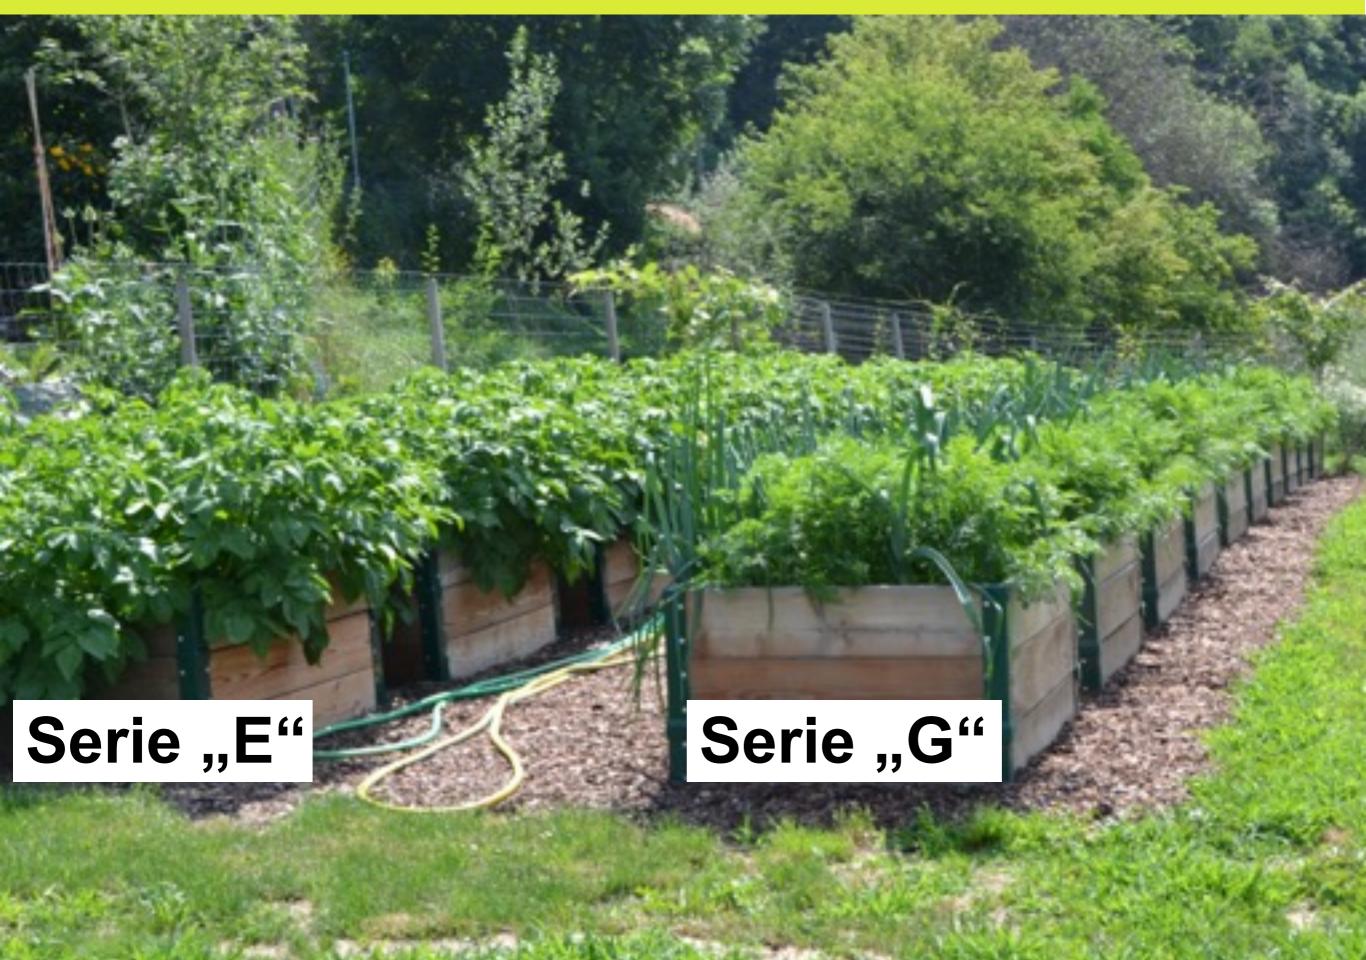

## Practical tests in raised beds

#### Practical tests with carrots and onions in raised beds