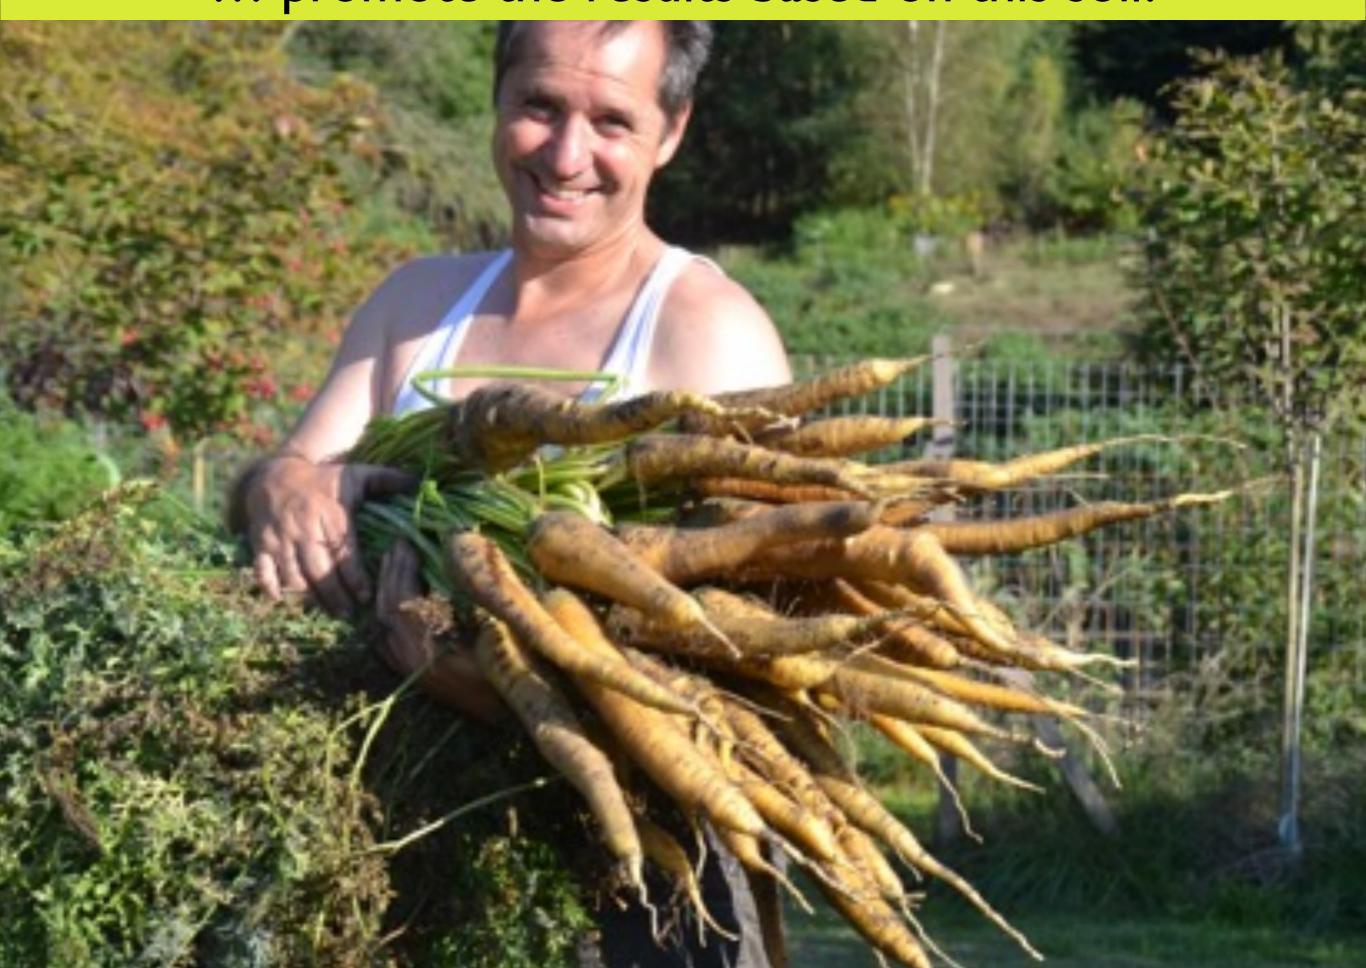

Terra Preta - do not promote soils...

... promote the results based on this soil!

# ... promote the results based on this soil!

- special mixtures of different biochars
- every animal needs a different feed char
- helps immediately with any problem which comes from the stomach
- two different lines for livestock and pets