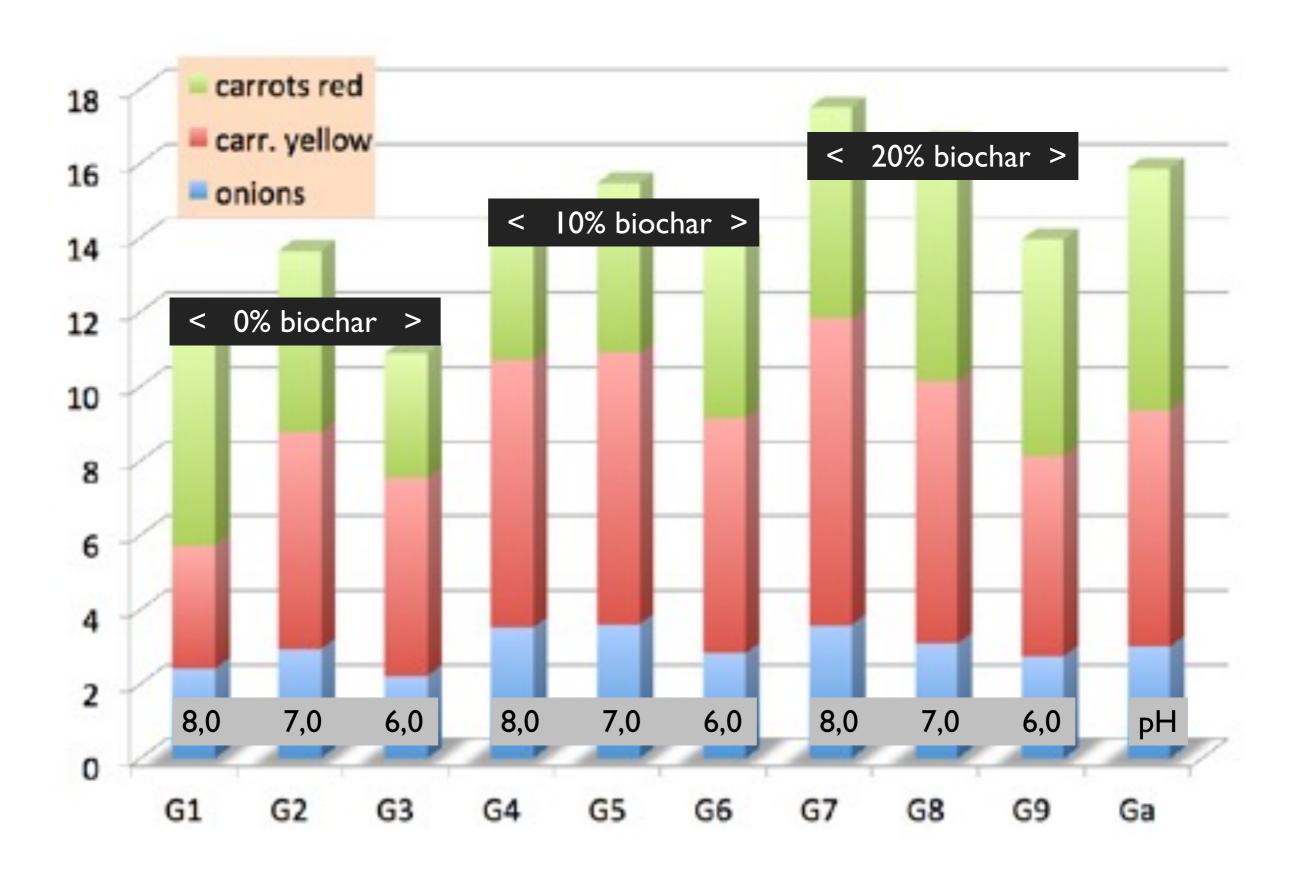

## Practical tests in raised beds

#### Practical tests with carrots and onions in raised beds