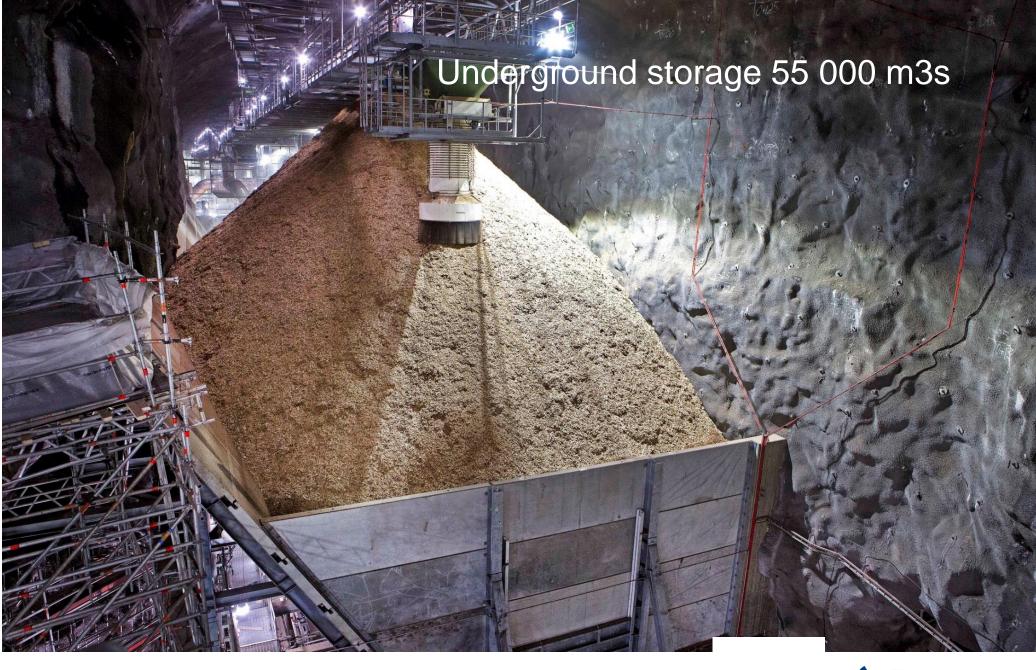

## Content

Intro

| • | Presentation Fortum Värme               | 5 min  |
|---|-----------------------------------------|--------|
| • | District heating – FV system            | 10 min |
| • | Environmental impact of transformation  | 15 min |
| • | Stockholm Biochar project in the system | 10 min |
| • | Large scale biochar production          | 5 min  |
| • | BECCS                                   | 5 min  |
| • | Questions                               | 15 min |







## Facts about Fortum Värme

| Sales (approx) |           |  |
|----------------|-----------|--|
| Heating        | 8 000 GWh |  |
| Cooling        | 400 GWh   |  |
| Electricity**  | 1 700 GWh |  |
| Total          | 9 859 GWh |  |

Fortum Värme is jointly and egually owned by Fortum and City of Stockholm.